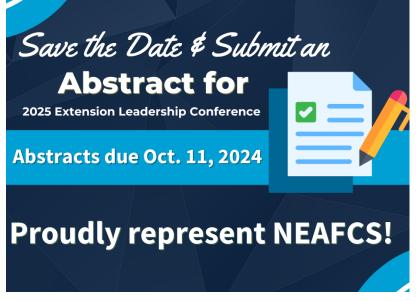

## **Consider Submitting an Abstract to JCEP ELC**

Julie Garden-Robinson (ND), Immediate Past President

## Let's have our organization represented at JCEP ELC!

That stands for the Joint Commission of Extension Professionals Extension Leadership Conference. All members of NEAFCS are also

members of JCEP.

The JCEP Extension Leadership Conference will be held Feb. 19-20 in Savannah, GA. **The abstract submissions are due Friday, Oct. 11**. Submitters will be notified by Nov. 5 whether their abstract was selected. Conference registration opens Nov. 6.

See <a href="www.jcep.org/elc">www.jcep.org/elc</a> for details.